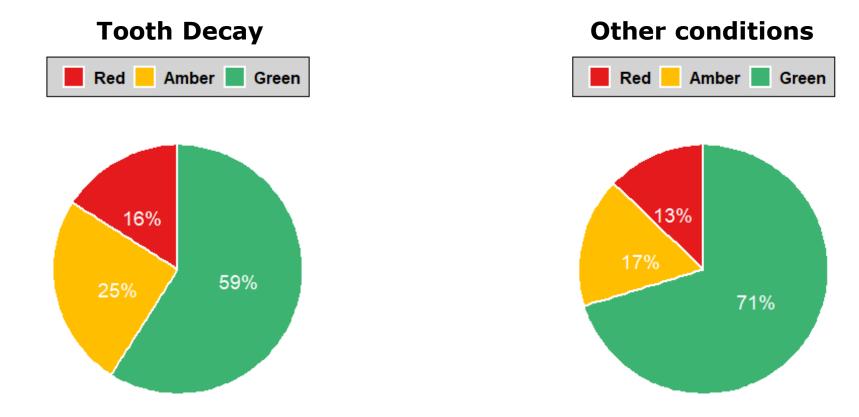

# 5. Risks and Needs Assessment ACORN Toolkit

- Medical, Social and Dental Histories
- Risk and protective factors
- Clinical findings: Soft tissues, tooth decay, perio, other dental conditions

lechyd Cyhoeddus Cymru Public Health Wales **Risks and Needs Assessment** ACORN Toolkit