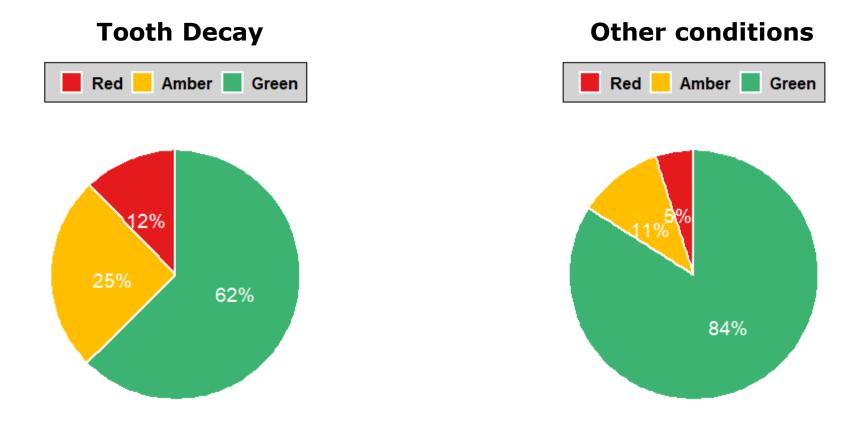

# 5. Risks and Needs Assessment ACORN Toolkit

- Medical, Social and Dental Histories
- Risk and protective factors
- Clinical findings: Soft tissues, tooth decay, perio, other dental conditions

lechyd Cyhoeddus Cymru Public Health Wales **Risks and Needs Assessment** ACORN Toolkit