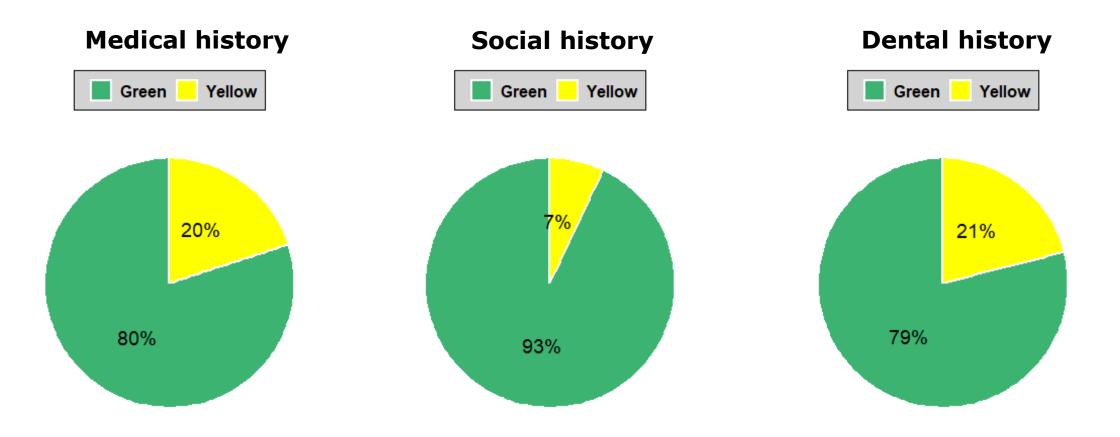

# 5. Risks and Needs Assessment ACORN Toolkit

- Medical, Social and Dental Histories
- Risk and protective factors
- Clinical findings: Soft tissues, tooth decay, perio, other dental conditions

lechyd Cyhoeddus Cymru Public Health Wales **Risks and Needs Assessment** ACORN Toolkit