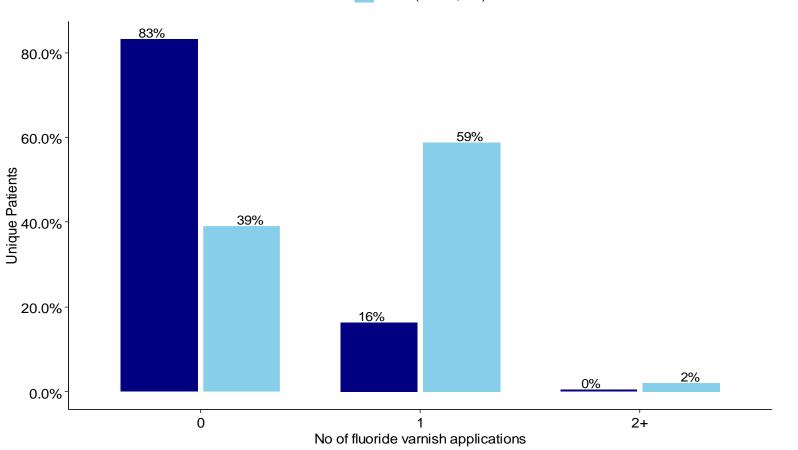

Authority (NHSBSA).

- Further changes has been requested!!



# 6. Early Findings



lechyd Cyhoeddus Cymru Public Health

**ACORN** – Deprivation quintiles of patients who received ACORN (n = 129,566)





## ACORN – Medical, Social & Dental History (All ages, n = 127,137)





#### ACORN – Tooth decay & Other dental conditions (Adults, n = 92,147)



**GDS Reform Programme** 



lechyd Cyhoeddus Cymru Public Health Wales

#### ACORN – Tooth decay & Other dental conditions (Children, n = 34,990)





#### ACORN – Periodontal conditions (Aged 12+, n = 103,823)

#### **Periodontal conditions**





#### Fluoride varnish – Rates have improved both in children & adults





## ACORN – % of patients Red or Amber for tooth decay who received F/V

Patient Adult (n = 39,095) Child (n = 14,111)





#### **Risk and Need of Contract Compared to Health Board and Wales Average**









# <u>MANNANNANNA</u>

Outcomes achieved for the practice population

# 7. Use of Information/Data

- Monitoring/Feedback Reports
- Quality Improvement
- Big potential for Quality Improvement -> New ways of doing your CPD
- Quality Improvement Groups in all Health Boards

e.g.

Peer Review of completed ACORN toolkits; periodontal diagnosis and treatment, effectiveness of behaviour change conversations with patients etc



## **Quality Improvement**

#### **HEIW QI Educators**

| LHB         | QI Educator      | Email Address                  |
|-------------|------------------|--------------------------------|
| BCUHB       | Tracey Taylor    | Tracey.taylor2@wales.nhs.uk    |
| Powys       | John Par