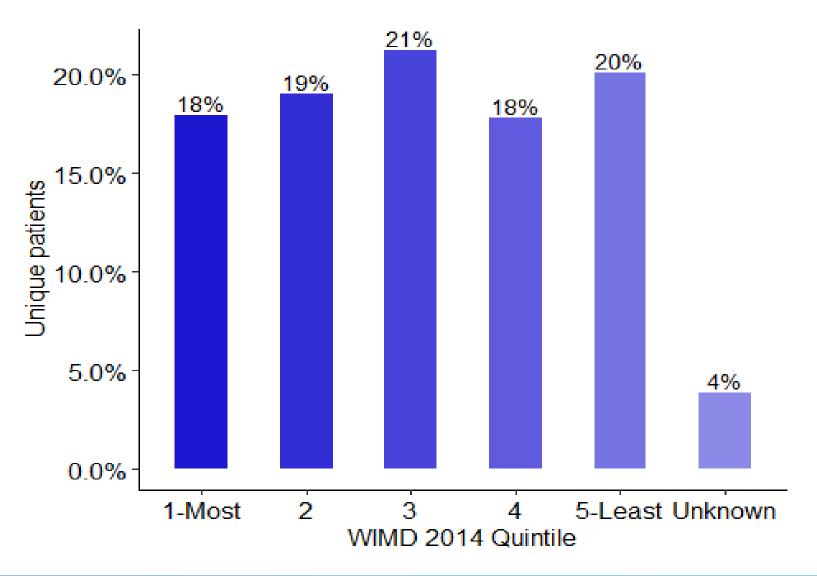

# 5. Risks and Needs Assessment ACORN Toolkit

- Medical, Social and Dental Histories
- Risk and protective factors
- Clinical findings: Soft tissues, tooth decay, perio, other dental conditions

lechyd Cyhoeddus Cymru Public Health Wales **Risks and Needs Assessment** ACORN Toolkit