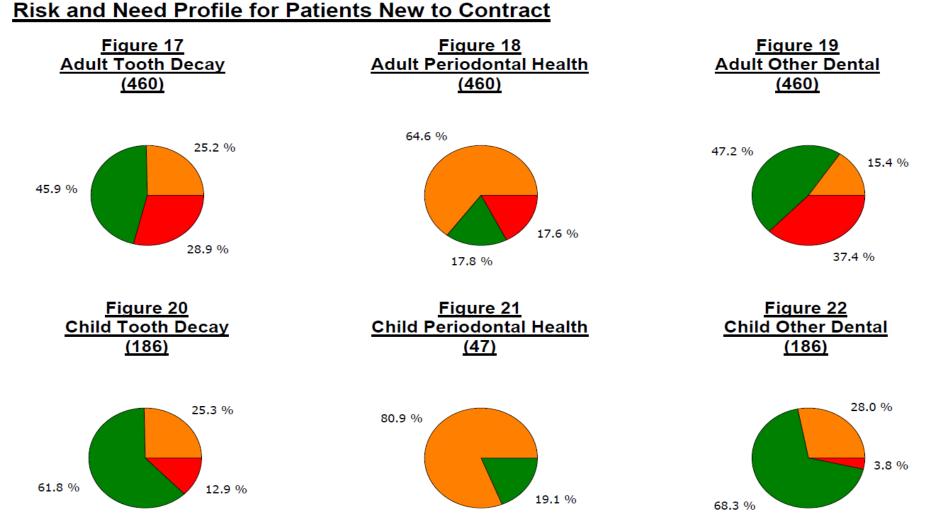

# 5. Risks and Needs Assessment ACORN Toolkit

- Medical, Social and Dental Histories
- Risk and protective factors
- Clinical findings: Soft tissues, tooth decay, perio, other dental conditions

lechyd Cyhoeddus Cymru Public Health Wales **Risks and Needs Assessment** ACORN Toolkit

- Do it well **once a year** only
- Not a 'tick box' exercise to collect 'risk and need' data : Expected additional utilities (prevention, baseline to monitor progress against, Shared Decision Making)
- Prevention