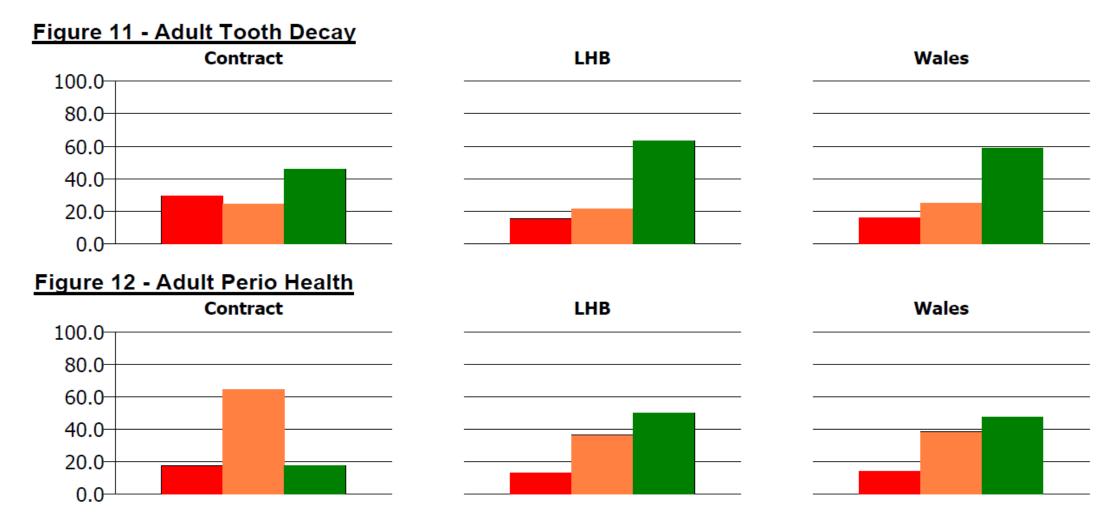

# 5. Risks and Needs Assessment ACORN Toolkit

- Medical, Social and Dental Histories
- Risk and protective factors
- Clinical findings: Soft tissues, tooth decay, perio, other dental conditions

lechyd Cyhoeddus Cymru Public Health Wales **Risks and Needs Assessment** ACORN Toolkit

- Do it well **once a year** only
- Not a 'tick box' exercise to collect 'risk and need' data : Expected additional utilities (prevention, baseline to monitor progress against, Shared Decision Making)
- Prevention