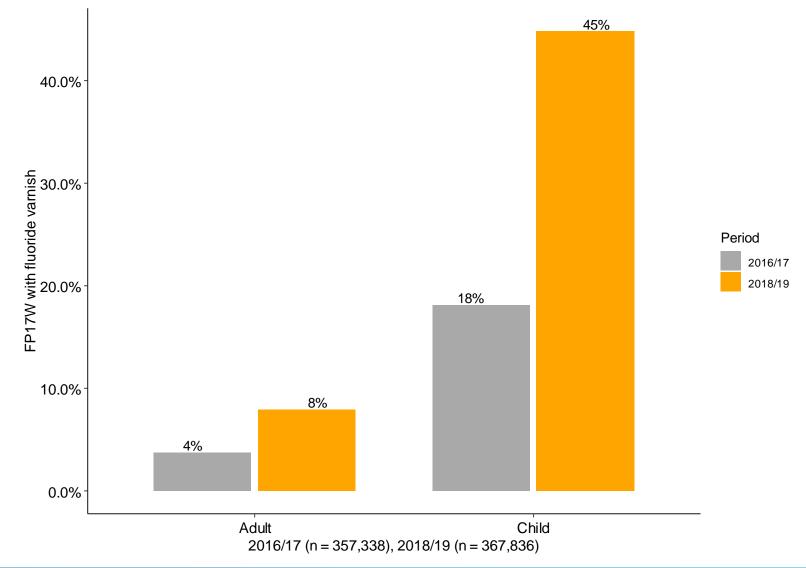

f teeth in the mouth the mouth the mouth the mouth teen X |

GDS data goes to an organisation called NHS Business Services Authority (NHSBSA).

- Further changes has been requested!!



# 6. Early Findings



lechyd Cyhoeddus Cymru Public Health

**ACORN** – Deprivation quintiles of patients who received ACORN (n = 129,566)





## ACORN – Medical, Social & Dental History (All ages, n = 127,137)





#### ACORN – Tooth decay & Other dental conditions (Adults, n = 92,147)



**GDS Reform Programme** 



lechyd Cyhoeddus Cymru Public Health Wales

#### ACORN – Tooth decay & Other dental conditions (Children, n = 34,990)





#### ACORN – Periodontal conditions (Aged 12+, n = 103,823)

#### **Periodontal conditions**





#### Fluoride varnish – Rates have improved both in children & adults





## ACORN – % of patients Red or Amber for tooth decay who received F/V

Patient Adult (n = 39,095) Child (n = 14,111)





#### **Risk and Need of Contract Compared to Health Board and Wales Average**









# <u>MANNANNANNA</u>

Outcomes achieved for the practice population

# 7. Use of Information/Data

- Monitoring/Feedback Reports
- Quality Improvement
- Big potential for Quality Improvement -> New ways of doing your CPD
- Quality Improvement Groups in all Health Boards

e.g.

Peer Review of completed ACORN toolkits; periodontal diagnosis and treatment, effectiveness of behaviour change conversations with patients etc



## **Quality Improvement**

#### **HEIW QI Educators**

| LHB         | QI Educator      | Email Address                  |
|-------------|------------------|---