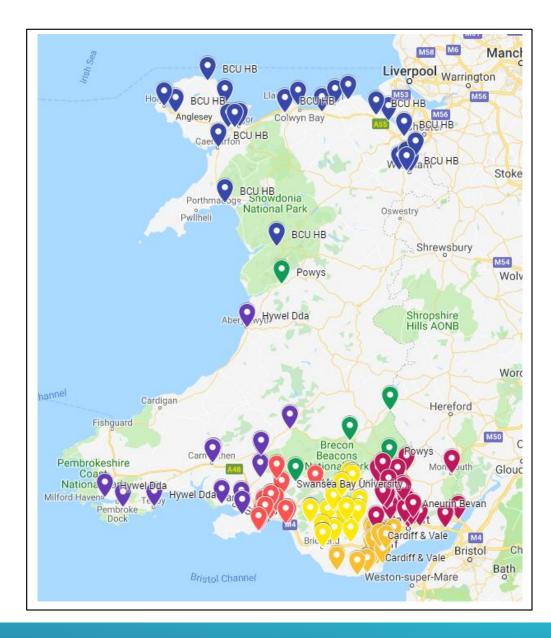

hryn.marshall4@wales.nhs.uk |
| HD          | Kathryn Marshall | Kathryn.marshall4@wales.nhs.uk |
| Cwm-Taf     | Kathryn Marshall | Kathryn.marshall4@wales.nhs.uk |



lechyd Cyhoeddus Cymru Public Health Wales

## 8. Practices in the programme



| Health Boards  | Total practices (1st of Oct 2019) |
|----------------|-----------------------------------|
| Cwm Taf        | 22                                |
| Aneurin Bevan  | 29                                |
| Cardiff & Vale | 24                                |
| Hywel Dda      | 14                                |
| Swansea Bay    | 18                                |
| Betsi          | 24                                |
| Powys          | 5                                 |
| Total          | 136                               |





lechyd Cyhoeddus Cymru Public Health Wales

## 8. Practices in the Programme



#### Improvement Journey

**GDS Reform Programme** 



lechyd Cyhoeddus Cymru Public Health Walos **9. Personal Reflection** 

- Heading in the right direction
- Continue with Action Learning Approach
- Learning System



Iechyd Cyhoeddus Cymru Public Health Wales

## **Objectives**

- Understand the risk and need of the 'practice population'
- Inverse Care Law and Access
- Prevention
- Recall intervals based on risk and need
- \* Skill-mix

- Continuous Quality Improvement
- Partnerships with other primary and social care services



#### **Objectives**

#### **Develop** new Volume/Activity, Quality Indicators, Outcomes Measures

#### Inform/influence changes in the wider system:

- Information system e.g.